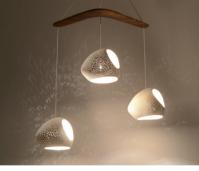

Three ceramic shades hang from a 21" Australian Brigalow wood boomerang to create a mobile of lights, textures and shapes in this chandelier.

The perforations create a camera obscura lighting effect in which the small round holes project line shaped light textures. The effect is softer with LED bulbs

Lit image

Day light image

Lamp Base: Candelabra (E-12) Wattage: Up to 60W Supplied bulb: 3 x 60W dimmable incandecent or 3x6W LED Warranty: 1 year Country of Manufacture: USA Weight: 8 lb. Listing: UL Listed Plate and Shade Material: Hand made white ceramic Finish: Natural matte. Perforation Pattern: line or dot pattern of perforation. Cord Cover Finish: Braided white \* Cord Length: Adjustable up to 60" - longer cords are available upon request