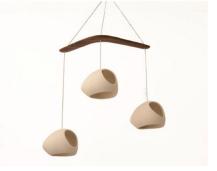

Three ceramic shades hang from a 21" Australian Brigalow wood boomerang to create a mobile of lights, textures and shapes in this chandelier.

The perforations create a camera obscura lighting effect in which the small round holes project line shaped light textures. The effect is softer with LED bulbs

Lit image

Day light image

Lamp Base: Candelabra (E-12) Wattage: Up to 60W Supplied bulb: 3 x 60W dimmable incandecent or 3x6W LED Warranty: 1 year Country of Manufacture: USA Weight: 8 lb. Listing: UL Listed Plate and Shade Material: Hand made white ceramic Finish: Natural matte. Perforation Pattern: line or dot pattern of perforation. Cord Cover Finish: Braided white \* Cord Length: Adjustable up to 60" - longer cords are available upon request