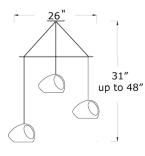

Three ceramic shades hang from a 21" Australian Brigalow wood boomerang to create a mobile of lights, textures and shapes in this chandelier.

The perforations create a camera obscura lighting effect in which the small round holes project line shaped light textures. The effect is softer with LED bulbs

Lit image

Day light image

Lamp Base: Candelabra (E-12) Wattage: Up to 60W Supplied bulb: 3 x 60W dimmable incandecent or 3x6W LED Warranty: 1 year Country of Manufacture: USA Weight: 8 lb. Listing: UL Listed Plate and Shade Material: Hand made white ceramic Finish: Natural matte. Perforation Pattern: line or dot pattern of perforation. Cord Cover Finish: Braided white \* Cord Length: Adjustable up to 60" - longer cords are available upon request