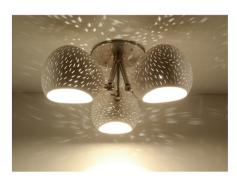

This flush mount ceiling light is made of three perforated white ceramic shades arranged in a clover pattern.

It shines light patterns on the ceiling around it and creates a broad and pleasant light downwards towards the room.

Ceramic light shades are by ceramic artist Sharan Elran.

Lit image

Day light image

**Lamp Base:** Candelabra (E-12) **Wattage:** Up to 60W bulb

Supplied bulb: 3x 60W incandescent or 3 x 6W dimmable LED

Warranty: 1 year