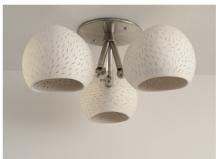

This flush mount ceiling light is made of three perforated white ceramic shades arranged in a clover pattern.

It shines light patterns on the ceiling around it and creates a broad and pleasant light downwards towards the room.

**Country of Manufacture: USA** 

Weight: 4 lb.

**Listing:** All of the electrical parts are UL listed **Shade Material:** Hand Made White Ceramic. **Arm and Plate Material:** Brushed Nickel

Finish: Natural matte.