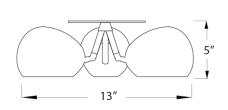

This flush mount ceiling light is made of three perforated white ceramic shades arranged in a clover pattern.

It shines light patterns on the ceiling around it and creates a broad and pleasant light downwards towards the room.