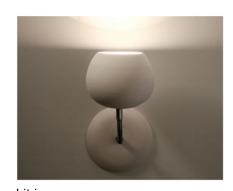

This egg shaped sconce Has a spot bulb in it. Flexible stainless steel arm allows the lamp to be aimed to all directions, including downwards where in can be used as a task light or a work light.

White Clay lamp shade and wall plate are made by ceramic artist Sharan Elran.

Lit image

Day light image