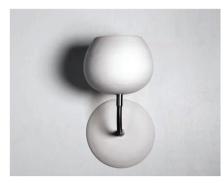

This egg shaped sconce Has a spot bulb in it. Flexible stainless steel arm allows the lamp to be aimed to all directions, including downwards where in can be used as a task light or a work light.

White Clay lamp shade and wall plate are made by ceramic artist Sharan Elran.

Lit image

Day light image