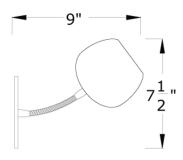

This egg shaped sconce Has a spot bulb in it. Flexible stainless steel arm allows the lamp to be aimed to all directions, including downwards where in can be used as a task light or a work light.

White Clay lamp shade and wall plate are made by ceramic artist Sharan Elran.

## **Specifications:**

Lamp Base: GU 10 Wattage: Up to 60W bulb,

Supplied bulb: 6.5W LED MR16

Warranty: 1 year

**Country of Manufacture: USA** 

Weight: 3 lb.

Plate and Shade Material: White Ceramic. Hand made by Ceramic Artist

Sharan Elran. Minor variations may occur

**Finish:** Natural matte. **Arm Finish:** Brushed Nickel

Arm Length: 6"

Ceiling Plate Diameter: 5"

Listing: All electrical parts are UL recognized