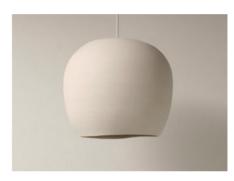

A thin translucent porcelain egg shaped pendant light that lights up in an amber glow.

When the light is off the porcelain color is matte white, when the light is on the light glows throwing an amber light on the walls in its proximity, a downward soft reflected light and a central task light.

We also offer a larger (8") version of this light

Lit image

Day light image

Lamp Base: G6
Wattage: Up to 50W
Supplied bulb: 6W LED

**Dimming:** Supplied transformer is not dimmable. Dimmable transformers are