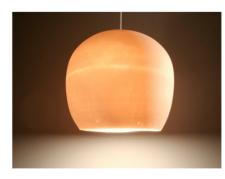

A thin translucent porcelain egg shaped pendant light that lights up in an amber glow.

When the light is off the porcelain color is matte white, when the light is on the light glows throwing an amber light on the walls in its proximity, a downward soft reflected light and a central task light.

We also offer a larger (8") version of this light

Lit image

Day light image

Lamp Base: G6
Wattage: Up to 50W
Supplied bulb: 6W LED

**Dimming:** Supplied transformer is not dimmable. Dimmable transformers are