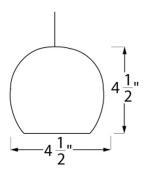

A thin translucent porcelain egg shaped pendant light that lights up in an amber glow.

When the light is off the porcelain color is matte white, when the light is on the light glows throwing an amber light on the walls in its proximity, a downward soft reflected light and a central task light.

We also offer a larger (8") version of this light

Lit image

Day light image

Lamp Base: G6
Wattage: Up to 50W
Supplied bulb: 6W LED

**Dimming:** Supplied transformer is not dimmable. Dimmable transformers are