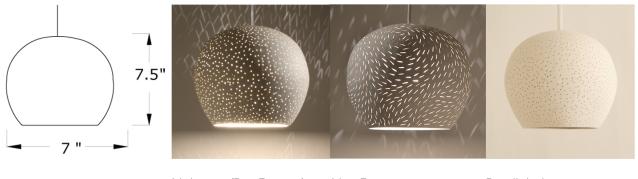

A perforated white ceramic egg shaped symmetrical pendant light with a braided cord and a matching ceramic ceiling plate.

Throws light textures on the walls in it's proximity, a downward soft reflected light and a central task light.

The perforations create a camera obscura effect in which the filament shape is projected through the round holes or slits.

Lit image (Dot Pattern)

Line Pattern

Day light image

Lamp Base: Candelabra (E-12) Wattage: Up to 60W bulb

Supplied bulb: 60W incandescent or 7W dimmable LED

Warranty: 1 year

**Country of Manufacture: USA** 

Weight: 3 lb.

Listing: UL Listed Luminaire E-353899

Ceiling Plate: 5" diameter

Plate and Shade Material: Hand made white ceramic