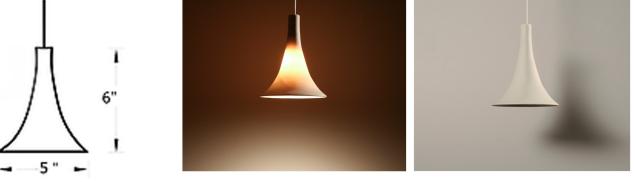

## Claylight Gramophone Pendant

This Gramophone shaped pendant light fixture is made of white translucent porcelain that shines in an amber tone. Supplied with a braided cord and a matching ceramic ceiling plate.

Lit image

Day light image

Lamp Base: G6 Wattage: Up to 50W Supplied bulb: 6W LED Dimming: Supplied transformer is not dimmable. Dimmable transformers are available upon request. Warranty: 1 year Country of Manufacture: USA Weight: 2 lb. Listing: All parts UL recognized Shade Material: Hand made white translucent porcelain Plate Material: Hand made white Ceramic Cord Cover Material: White braided sleeving Cord Length: 48" (longer cords available upon request) Finish: Natural matte.