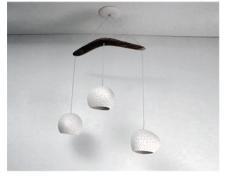

## Claylight Boomerang Three Shades

Three ceramic shades hang from a 16" Australian brigalow wood boomerang to create a mobile of lights, textures and shapes in this chandelier

The chandelier's shades include three similar 6" a-symmetrical white ceramic shades with line pattern perforations.

Day light image

Lamp Base: G6 Maximum Wattage: Up to 3 x 50W xenon or 3 x 6W LED Supplied bulb: 3 x 35W xenon bulb or 3 x 6W LED bulb Warranty: 1 year Country of Manufacture: USA Weight: 6 lb. Listing: All electrical parts are UL registered Plate and Shade Material: Hand made white ceramic Perforation: line or dot pattern Finish: Natural matte. Wood Material: Australian Brigalow wood Ceiling Plate: 5" diameter Cord Cover Finish: Braided white Cord Length: Adjustable up to 48" - longer cords are available upon request