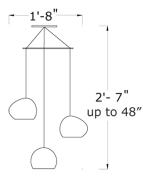

## Claylight Boomerang Three Shades

Three ceramic shades hang from a 16" Australian brigalow wood boomerang to create a mobile of lights, textures and shapes in this chandelier

The chandelier's shades include three similar 6" a-symmetrical white ceramic shades with line pattern perforations.

Day light image

Lamp Base: G6 Maximum Wattage: Up to 3 x 50W xenon or 3 x 6W LED Supplied bulb: 3 x 35W xenon bulb or 3 x 6W LED bulb Warranty: 1 year Country of Manufacture: USA Weight: 6 lb. Listing: All electrical parts are UL registered Plate and Shade Material: Hand made white ceramic Perforation: line or dot pattern Finish: Natural matte. Wood Material: Australian Brigalow wood Ceiling Plate: 5" diameter Cord Cover Finish: Braided white Cord Length: Adjustable up to 48" - longer cords are available upon request