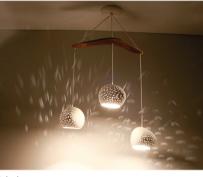

## Claylight Boomerang Three Shades

Three ceramic shades hang from a 16" Australian brigalow wood boomerang to create a mobile of lights, textures and shapes in this chandelier

The chandelier's shades include three similar 6" a-symmetrical white ceramic shades with line pattern perforations.

Day light image

Lamp Base: G6 Maximum Wattage: Up to 3 x 50W xenon or 3 x 6W LED Supplied bulb: 3 x 35W xenon bulb or 3 x 6W LED bulb Warranty: 1 year Country of Manufacture: USA Weight: 6 lb. Listing: All electrical parts are UL registered Plate and Shade Material: Hand made white ceramic Perforation: line or dot pattern Finish: Natural matte. Wood Material: Australian Brigalow wood Ceiling Plate: 5" diameter Cord Cover Finish: Braided white Cord Length: Adjustable up to 48" - longer cords are available upon request